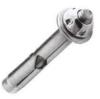

## Kinmar<sup>®</sup> Removable Sleeve Anchor

| Kinmar <sup>®</sup> Removable Sleeve Anchor |                                              |       |       |       |       |        |        |        |        |
|---------------------------------------------|----------------------------------------------|-------|-------|-------|-------|--------|--------|--------|--------|
| Size                                        | M6x45                                        | M8x50 | M8x60 | M8x70 | M8x90 | M10x60 | M10x70 | M10x80 | M10x95 |
| Hole Diameter                               | 8                                            | 10    | 10    | 10    | 10    | 12     | 12     | 12     | 12     |
| Minimum<br>Hole Depth                       | 37                                           | 45    | 45    | 45    | 45    | 52     | 52     | 52     | 52     |
| Maximum<br>Fixture Thickness                | 6                                            | 6     | 16    | 25    | 45    | 8      | 18     | 25     | 45     |
| Recommended<br>Tightenting Torque (Nm)      | 7                                            | 15    | 15    | 15    | 15    | 31     | 31     | 31     | 31     |
| Driver Size                                 | KM6R                                         | KM8R  | KM8R  | KM8R  | KM7R  | KM10R  | KM10R  | KM10R  | KM10R  |
|                                             | Safe Static Loads For 5.8 Threaded Stud (Kn) |       |       |       |       |        |        |        |        |
| Tension                                     | 1.1                                          | 1.9   | 1.9   | 1.9   | 1.9   | 30     | 3.0    | 3.0    | 3.0    |
| Shear                                       | 2                                            | 6.5   | 6.5   | 6.5   | 6.5   | 8.5    | 8.5    | 8.5    | 8.5    |

\* Minimum Hole Depth Indicated Is For Maximum Fixture Thickness For Thinner Fixtures Increase The Hole Depth Accordinally

**Material: Steel Zinc Plated** 

Kinmar<sup>®</sup> Permanent & Removable Drive Socket