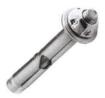

## Kinmar<sup>®</sup> Removable Sleeve Anchor

| Kinmar <sup>®</sup> Removable Sleeve Anchor |                                              |       |       |       |       |        |        |        |        |
|---------------------------------------------|----------------------------------------------|-------|-------|-------|-------|--------|--------|--------|--------|
| Size                                        | M6x45                                        | M8x50 | M8x60 | M8x70 | M8x90 | M10x60 | M10x70 | M10x80 | M10x95 |
| Hole Diameter                               | 8                                            | 10    | 10    | 10    | 10    | 12     | 12     | 12     | 12     |
| Minimum<br>Hole Depth                       | 37                                           | 45    | 45    | 45    | 45    | 52     | 52     | 52     | 52     |
| Maximum<br>Fixture Thickness                | 6                                            | 6     | 16    | 25    | 45    | 8      | 18     | 25     | 45     |
| Recommended<br>Tightenting Torque (Nm)      | 7                                            | 15    | 15    | 15    | 15    | 31     | 31     | 31     | 31     |
| Driver Size                                 | KM6R                                         | KM8R  | KM8R  | KM8R  | KM7R  | KM10R  | KM10R  | KM10R  | KM10R  |
|                                             | Safe Static Loads For 5.8 Threaded Stud (Kn) |       |       |       |       |        |        |        |        |
| Tension                                     | 1.1                                          | 1.9   | 1.9   | 1.9   | 1.9   | 30     | 3.0    | 3.0    | 3.0    |
| Shear                                       | 2                                            | 6.5   | 6.5   | 6.5   | 6.5   | 8.5    | 8.5    | 8.5    | 8.5    |

\* Minimum Hole Depth Indicated Is For Maximum Fixture Thickness For Thinner Fixtures Increase The Hole Depth Accordinally

**Material: Steel Zinc Plated** 

Kinmar<sup>®</sup> Permanent & Removable Drive Socket