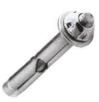

## Kinmar<sup>®</sup> Removable Sleeve Anchor

| Kinmar <sup>®</sup> Removable Sleeve Anchor |                                              |       |       |       |       |        |        |        |        |
|---------------------------------------------|----------------------------------------------|-------|-------|-------|-------|--------|--------|--------|--------|
| Size                                        | M6x45                                        | M8x50 | M8x60 | M8x70 | M8x90 | M10x60 | M10x70 | M10x80 | M10x95 |
| Hole Diameter                               | 8                                            | 10    | 10    | 10    | 10    | 12     | 12     | 12     | 12     |
| Minimum<br>Hole Depth                       | 37                                           | 45    | 45    | 45    | 45    | 52     | 52     | 52     | 52     |
| Maximum<br>Fixture Thickness                | 6                                            | 6     | 16    | 25    | 45    | 8      | 18     | 25     | 45     |
| Recommended<br>Tightenting Torque (Nm)      | 7                                            | 15    | 15    | 15    | 15    | 31     | 31     | 31     | 31     |
| Driver Size                                 | KM6R                                         | KM8R  | KM8R  | KM8R  | KM7R  | KM10R  | KM10R  | KM10R  | KM10R  |
|                                             | Safe Static Loads For 5.8 Threaded Stud (Kn) |       |       |       |       |        |        |        |        |
| Tension                                     | 1.1                                          | 1.9   | 1.9   | 1.9   | 1.9   | 30     | 3.0    | 3.0    | 3.0    |
| Shear                                       | 2                                            | 6.5   | 6.5   | 6.5   | 6.5   | 8.5    | 8.5    | 8.5    | 8.5    |

\* Minimum Hole Depth Indicated Is For Maximum Fixture Thickness For Thinner Fixtures Increase The Hole Depth Accordinally

**Material: Steel Zinc Plated** 

Kinmar<sup>®</sup> Permanent & Removable Drive Socket